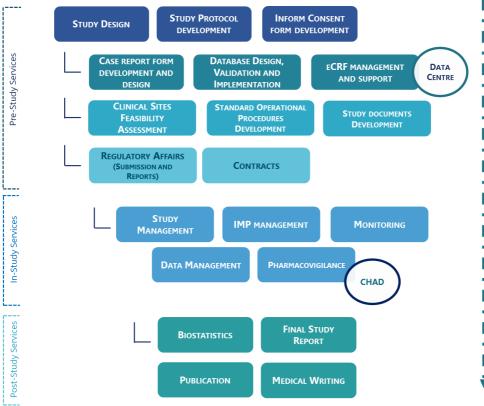

## **SERVICES**

# **DATA CENTRE SERVICES**

QUALITY ASSURANCE

A structure to support Investigator Initiated Research providing Data Management and Electronic Data Capture Solutions

- Certified as an ECRIN-ERIC Data Centre
- Compliant with:

**US FDA 21 CFR** part 11 (Guidance for Electronic Records) **ISO 27000** (Information Security Management)

Services: Design, development and training of eCRF

CDMA design and development

IT support and data management

Data base cleaning, coding, lock, transfer and archiving

AIBILI is ISO 9001 Certified (Certificate no PT04/01266)